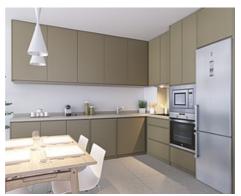

Reference: AP1380
Bedrooms: 2,3
Bathrooms: 2

Built Size: 84 - 136 m<sup>2</sup>
 Terrace: 12 - 71 m<sup>2</sup>