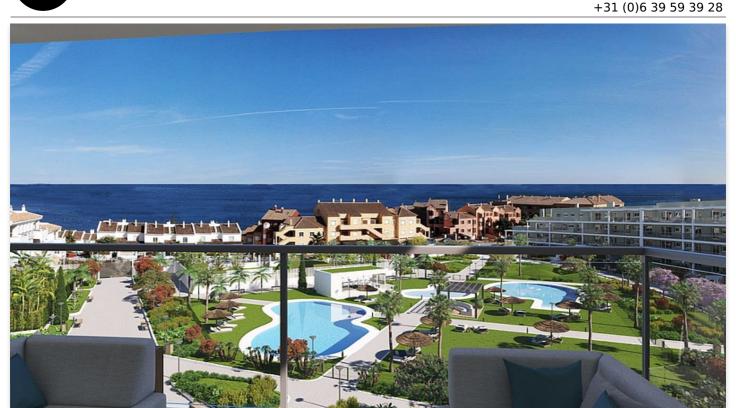

## New apartments in Manilva

**Location: Manilva Price: 246,800 € - 456,000 €** 

In your new home in the Manilva area you will be surrounded by what really matters: nature, the sea and your loved ones, thanks to the tranquility of living away from an electric, fast and routine life.

Your main neighbor will be the sea, a quiet neighbour, whose sound does not disturb, but rather relaxes, which you can visit whenever you want thanks to its proximity and which will welcome you with a smile as wide as the beaches from the area. Your new home will be tailor-made for you, in a 2-bedroom housing complex with parking, sea views and communal gardens. Sea, nature and more than 300 sunny days a year come together in a residential area of more than 14,000 square meters. Discover a corner of peace and harmony by the sea on the "New Golden Mile".

Reference: AP1380
Bedrooms: 2,3
Bathrooms: 2

Built Size: 84 - 136 m<sup>2</sup>
 Terrace: 12 - 71 m<sup>2</sup>